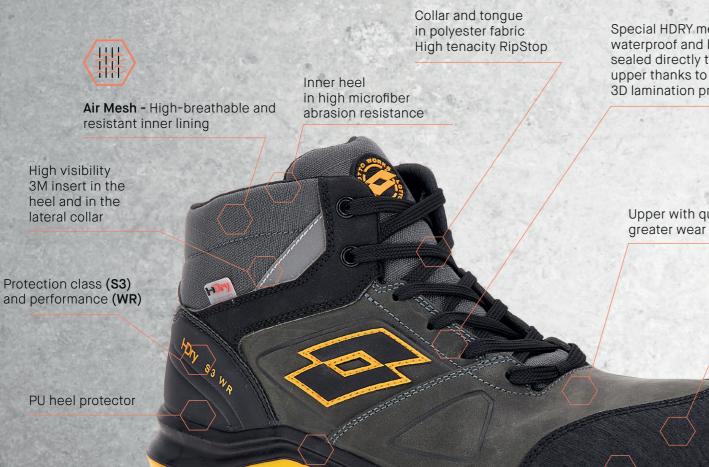

Industry

Building

Logistics

Special HDRY membrane, waterproof and breathable sealed directly to the upper thanks to the innovative 3D lamination process

> Upper with quality materials for greater wear resistance

Special HDRY membrane, waterproof and breathable sealed directly

to the upper thanks to the innovative 3D lamination process.

Aluminium toe-cap with large internal space for

Breathable mesh fabric with durable microfiber heel abrasion.

High density, non-slip (SRC), abrasion- and hydrocarbonresistant.

improved toe comfort.

200 Joule impact protection.

Compression protection 1,500 kg.

Low-density, comfortable and shockproof.

MID cut footwear, waterproof and breathable thanks to the special HDRY membrane laminated directly to the upper in greased nubuk

Breathable mesh fabric lining with microfiber heel abrasion resistant. Antistatic footwear with non-slip and anti-shock sole.