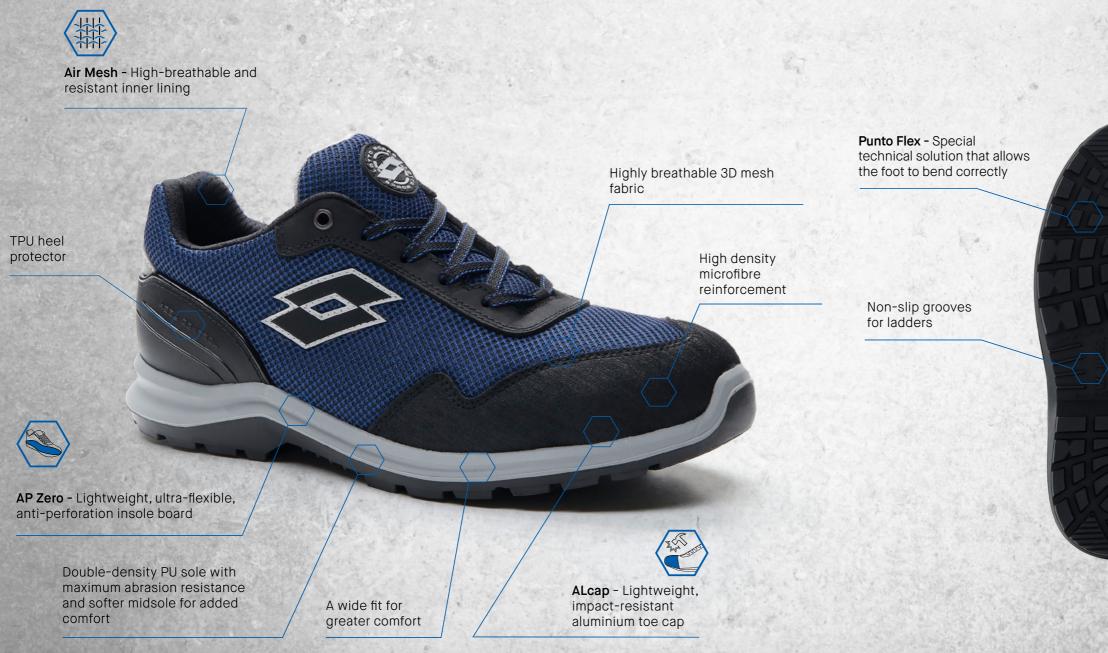

**RECOMMENDED USES** 

| HIT 425   |
|-----------|
| 2150587BV |

| HIT 425                                          |        |                        | COMPONENTS                                                                                                                  | WODEL DESCRIP                   |
|--------------------------------------------------|--------|------------------------|-----------------------------------------------------------------------------------------------------------------------------|---------------------------------|
|                                                  |        | Upper:                 | Highly breathable 3D Mesh fabric + technical microfibre<br>toe with high resistance to scratches and tearing.               | Low-ankle sh<br>Highly breath   |
| 2150587BV                                        |        | Upper lining:          | Breathable mesh fabric.                                                                                                     | Breathable m                    |
| STANDARD                                         | SIZE   | Тое-сар:               | <ul> <li>Aluminium toe-cap with large internal space for<br/>improved toe comfort.</li> </ul>                               | Antistatic sho                  |
| S1P-SRC                                          | 36/48  | · · ·                  | 200 Joule impact protection.                                                                                                | RECOMMENDED                     |
| COLOURS                                          | WEIGHT | Anti-intrusion insole: | <ul> <li>Compression protection 1,500 kg.</li> <li>Made of anti-perforation, absorbent, abrasion- and</li> </ul>            | Industry, build                 |
|                                                  | 505 gr | Anti-Intrusion mode.   | flakingresistant fabric.                                                                                                    | USE AND MAINTI                  |
| <ul> <li>Snorkel Blue</li> <li>Silver</li> </ul> | 000 gi | Sole:                  | Made of antistatic bidensity polyurethane, directly injected onto the upper with electrostatic charge dissipation capacity. | Make sure the<br>Take care to r |
|                                                  |        | Tread:                 | High density, non-slip (SRC), abrasion- and                                                                                 | Do not use ag<br>that could aff |
| ELECTRIC CATEGORY                                | FIT    | - Attactor             | hydrocarbonresistant.                                                                                                       | that could all                  |
| Antistatic                                       | 11     | Midsole:               | Low-density, comfortable and shockproof.                                                                                    |                                 |
|                                                  |        |                        |                                                                                                                             |                                 |

COMPONENTS

Deep self-cleaning grooves

Stabilizer - Stabilizer arch inside the sole for correct foot movement