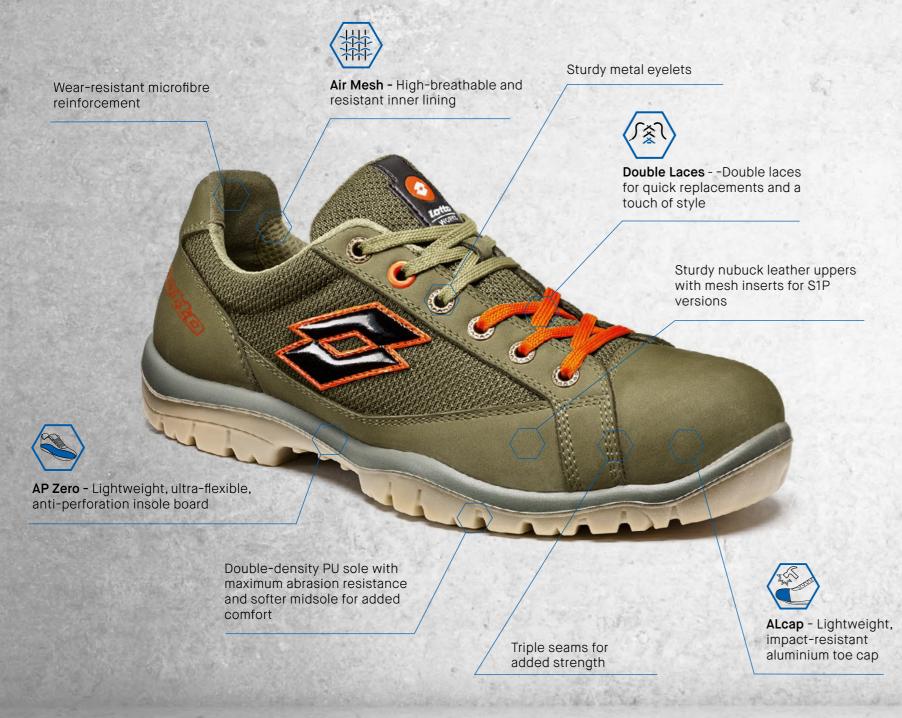

# **JUMP 500** L41761 OTD

38/47 COLOURS WEIGHT 636 gr Night Olive Orange ELECTRIC CATEGORY Antistatic 10,5

**Upper: Upper lining:** Toecap:

**Anti-intrusion insole:** 

Made of anti-perforation, absorbent, abrasion- and flakingresistant fabric. Made of dual-density antistatic PU directly injected onto the

upper. With stabilizer for foot stability.

Impact protection 200 Joules. Compression protection 1,500 kg.

High density, non-slip (SRC), abrasion- and hydrocarbonresistant.

Midsole:

Tread:

Low-density, comfortable and shockproof.

COMPONENTS:

Water-resistant nubuck.

Breathable mesh fabric.

· Aluminium toe-cap.

# MODEL DESCRIPTION:

Low-ankle shoe with anti-puncture fabric, water-resistant nubuck upper and protective TPU toe-cap. Breathable mesh lining.

Antistatic shoe with non-slip and anti-shock sole.