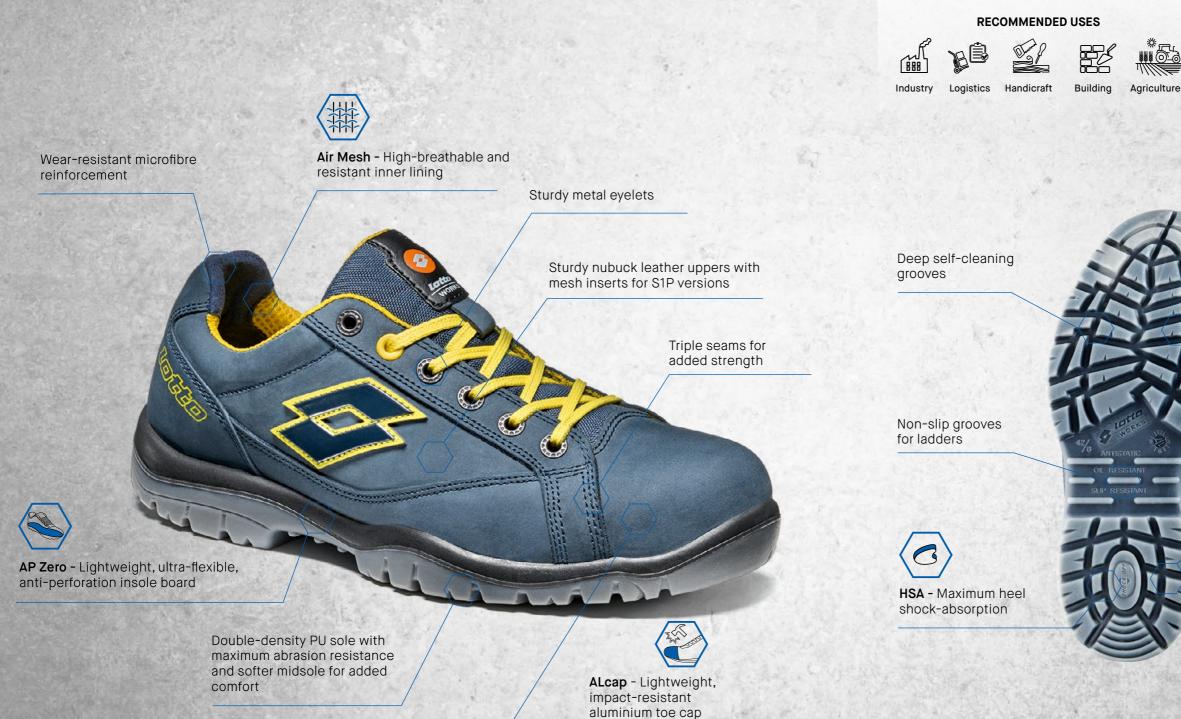

Upper:

**Upper lining:** 

COMPONENTS:

Water-resistant nubuck.

Breathable mesh fabric.

Punto Flex -Special technical solution that allows the foot to bend correctly

Stabilizer - Stabilizer arch inside the sole for correct foot movement

## MODEL DESCRIPTION:

Low-ankle shoe with anti-puncture fabric, water-resistant nubuck upper and protective TPU toe-cap. Breathable mesh lining. c shoe with non-slip and anti-shock sole.

NDED USES:

in general, engineering, construction, warehouses, agriculture.