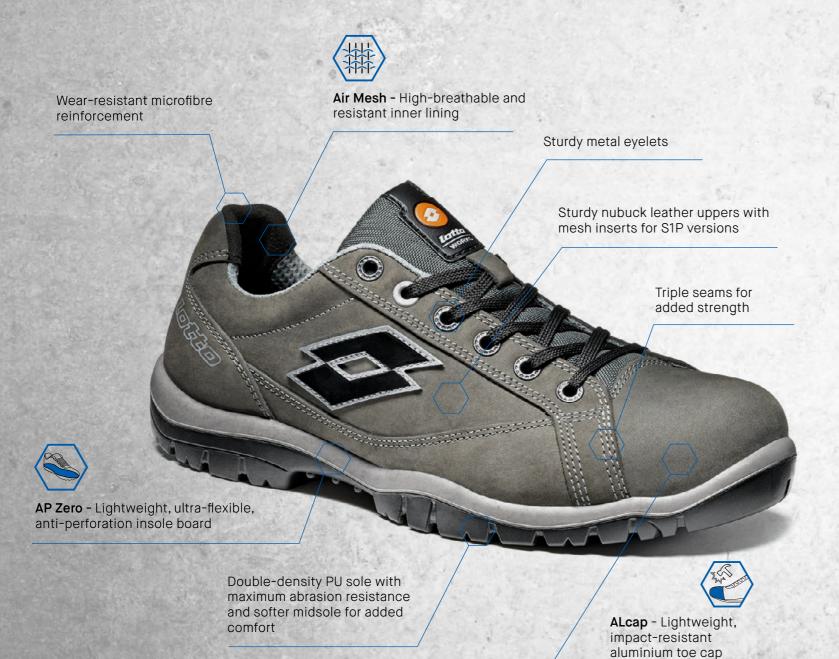

## Upper: **Upper lining:**

Toecap:

Water-resistant nubuck and protective TPU toe-cap.

Breathable mesh fabric.

COMPONENTS:

- · Aluminium toe-cap.
- Impact protection 200 Joules.
- Compression protection 1,500 kg.

**Anti-intrusion insole:** Made of anti-perforation, absorbent, abrasion- and

Made of dual-density antistatic PU directly injected onto the

upper. With stabilizer for foot stability.

Midsole:

Tread:

## flakingresistant fabric.

High density, non-slip (SRC), abrasion- and hydrocarbonresistant.

Low-density, comfortable and shockproof.

## MODEL DESCRIPTION:

Low-ankle shoe with anti-puncture fabric, water-resistant nubuck upper and protective TPU toe-cap.

Breathable mesh lining.

Antistatic shoe with non-slip and anti-shock sole.