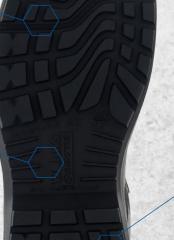

**ESD** - Electrostatic Discharge

Electrical resistance to contain static energy and protect you from the risk of shocks (some products)

Deep self-cleaning grooves

Stabilizer - Stabilizer arch inside the sole for correct foot movement

onto the upper with electrostatic charge dissipation capacity.

High density, non-slip (SRC), abrasion- and hydrocarbonresistant.

Low-density, comfortable and shockproof.