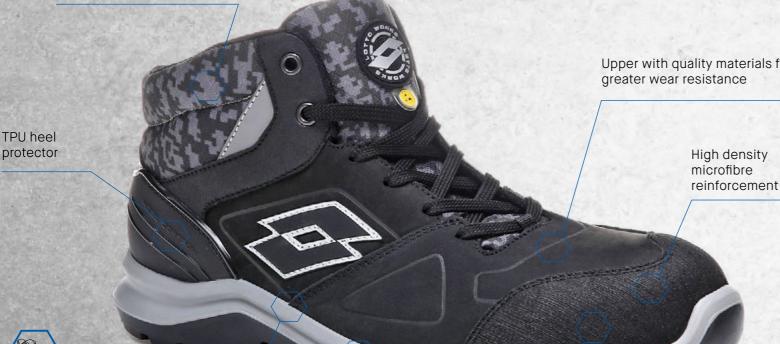

## **RECOMMENDED USES**

Air Mesh - High-breathable and resistant inner lining

Upper with quality materials for

Punto Flex - Special technical solution that allows the foot to bend correctly

Non-slip grooves for ladders

**ESD** - Electrostatic Discharge

Electrical resistance to contain static energy and protect you from the risk of shocks (some products)

Deep self-cleaning grooves

Stabilizer - Stabilizer arch inside the sole for correct foot movement

**HSA** - Maximum heel shock-absorption

maximum abrasion resistance and softer midsole for added comfort

Double-density PU sole with

AP Zero - Lightweight, ultra-flexible,

anti-perforation insole board

A wide fit for greater comfort ALcap - Lightweight, impact-resistant aluminium toe cap