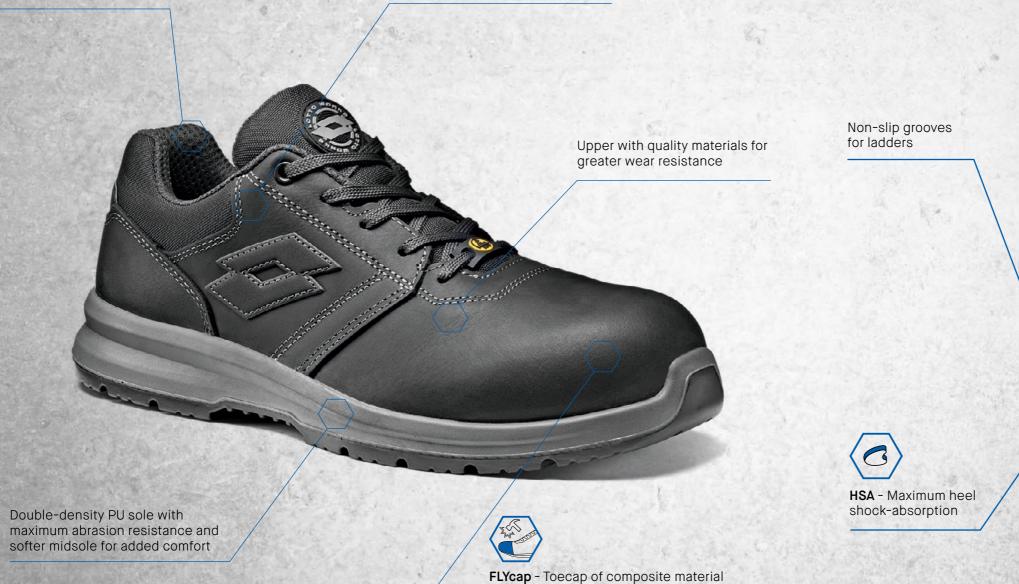

# that is compression-resistant up to 200J

|                    | COMPONENTS:                                                                                                                                 | MODEL DES              |
|--------------------|---------------------------------------------------------------------------------------------------------------------------------------------|------------------------|
| Upper:             | Nubuck Crazy Horse leather with water-repellent treatment.                                                                                  | Low-ankle              |
| Upper lining:      | Breathable mesh fabric.                                                                                                                     | Nubuck C<br>Breathabl  |
| Toe-cap:           | <ul> <li>Multilayer composite metal-free toecap.</li> <li>200 joule impact protection.</li> <li>Compression protection 1,500 kg.</li> </ul> | Antistatic             |
| -intrusion insole: | Made of anti-perforation, absorbent, abrasion- and flaking-<br>resistant fabric.                                                            | RECOMMEN               |
| Sole:              | Made of antistatic bidensity polyurethane, directly injected onto the upper with electrostatic charge dissipation capacity.                 | USE AND MA             |
| Tread:             | High density, non-slip (SRC), abrasion- and hydrocarbon-<br>resistant.                                                                      | Make sure<br>Take care |
| Midsole:           | Low-density, comfortable and shockproof.                                                                                                    | such as p              |

### SCRIPTION:

2 8

le shoe with anti-perforation fabric. Crazy Horse leather upper with water-repellent treatment. ble mesh lining. c shoe with non-slip and anti-shock sole.

NDED USES:

logistics, handicraft, building, agriculture.